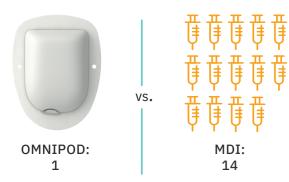

## Live life uninterrupted

- > Fewer injections, fewer daily interruptions -Average number of injections required every 3 days (MDI: ~4.5 per day).
- > Consistent, hands-free insertion -No need to see or touch the insertion needle.
- > 3 days non-stop insulin delivery\*