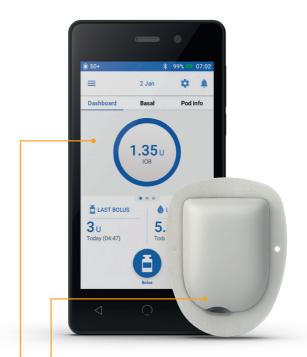

## Simple and discreet

- A Tubeless, Waterproof\* Pod
  Free yourself from multiple daily
  injections, tubing hassles, and
  wardrobe compromises.
- A Touch-Screen Personal
  Diabetes Manager (PDM)
  Discreet insulin delivery with

## Easy to use, easy to love

New, modern, colour touch-screen PDM features an intuitive interface. Educational prompts walk you through common tasks and functions to help you manage your diabetes.